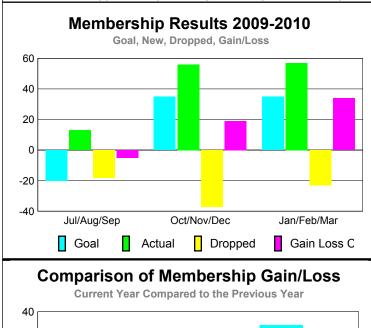

## **MEMBERSHIP Membership** Results <u>Membership</u> 2009-2010 2008-2009 Net Actual Actual Gain/ Gain/ Memb New Dropped Loss of Loss of Month Goal Memb Memb Memb Memb Jul/Aug/Sep -20 -18 -5 -12 13 Oct/Nov/Dec 35 56 -37 19 -14 Jan/Feb/Mar 35 57 -23 0 34 Totals 50 126 -78 48 -26