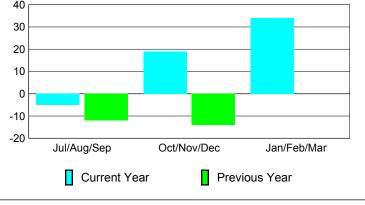

## **MEMBERSHIP Membership** Results <u>Membership</u> 2009-2010 2008-2009 Net Actual Actual Gain/ Gain/ Memb New Dropped Loss of Loss of Month Goal Memb Memb Memb Memb Jul/Aug/Sep -20 -18 -5 -12 13 Oct/Nov/Dec 35 56 -37 19 -14 Jan/Feb/Mar 35 57 -23 0 34 Totals 50 126 -78 48 -26