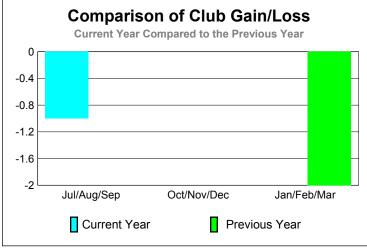

## **GMT: JON BJARNI THORSTEINSSO Location: FINLAND** GMT CA: 4

|             |                            | <u>Club</u><br><b>20</b> 0    |                                   | <u>Clubs</u><br>2008-2009        |                                  |
|-------------|----------------------------|-------------------------------|-----------------------------------|----------------------------------|----------------------------------|
| Month       | New<br>Club<br><u>Goal</u> | Actual<br>New<br><u>Clubs</u> | Actual<br>Dropped<br><u>Clubs</u> | Gain/<br>Loss of<br><u>Clubs</u> | Gain/<br>Loss of<br><u>Clubs</u> |
| Jul/Aug/Sep | 0                          | 0                             | -1                                | -1                               | 0                                |
| Oct/Nov/Dec | 1                          | 0                             | 0                                 | 0                                | 0                                |
| Jan/Feb/Mar | 1                          | 0                             | 0                                 | 0                                | -2                               |
| Totals      | 2                          | 0                             | -1                                | -1                               | -2                               |