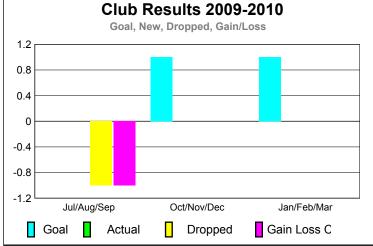

## **GMT: JON BJARNI THORSTEINSSO Location: FINLAND** GMT CA: 4

|             |                            | <u>Club</u><br><b>20</b> 0    |                                   | <u>Clubs</u><br>2008-2009        |                                  |
|-------------|----------------------------|-------------------------------|-----------------------------------|----------------------------------|----------------------------------|
| Month       | New<br>Club<br><u>Goal</u> | Actual<br>New<br><u>Clubs</u> | Actual<br>Dropped<br><u>Clubs</u> | Gain/<br>Loss of<br><u>Clubs</u> | Gain/<br>Loss of<br><u>Clubs</u> |
| Jul/Aug/Sep | 0                          | 0                             | -1                                | -1                               | 0                                |
| Oct/Nov/Dec | 1                          | 0                             | 0                                 | 0                                | 0                                |
| Jan/Feb/Mar | 1                          | 0                             | 0                                 | 0                                | -2                               |
| Totals      | 2                          | 0                             | -1                                | -1                               | -2                               |